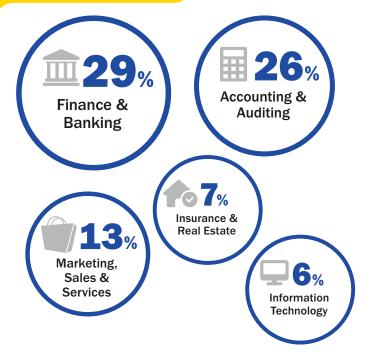

# Bachelor of Management Class of 2022 Graduate Employment

#### **EMPLOYMENT OVERVIEW**



of active job seekers found employment within 6 months of graduation







#### **TOP INDUSTRIES**









## **HOW JOBS WERE SECURED**

| <b>63</b> % | Networking |
|-------------|------------|
|             |            |

**33%** Job Postings

**4%** Rehired from Co-op/Internship

Response rate: **81**% of graduating class Salary response rate: **73**% of employed graduates Collection period ends 6 months after convocation



dal.ca/mcs

# **FACULTY OF MANAGEMENT**

# Bachelor of Commerce Class of 2022 Graduate Employment

### **EMPLOYMENT OVERVIEW**



of active job seekers found employment within 6 months of graduation







#### **TOP INDUSTRIES**



# **HOW JOBS WERE SECURED**

| <b>33</b> % | Job Postings                  |
|-------------|-------------------------------|
| 33%         | Networking                    |
| 33%         | Rehired from Co-op/Internship |

Response rate: **90**% of graduating class Salary response rate: **76**% of employed graduates Collection period ends 6 months after convocation



dal.ca/mcs

# Corporate Residency MBA Class of 2022 Graduate Employment

#### **CLASS PROFILE**



### **TOP INDUSTRIES**



#### EMPLOYMENT OVERVIEW



of active job seekers found employment within 6 months of graduation



\$68,872 average annual compensation



### **TOP WAYS JOBS WERE SECURED**

**50%** Networking

**30%** Rehired from Co-op/Internship

**17%** Job Postings

Response rate: **100**% of graduating class Sa