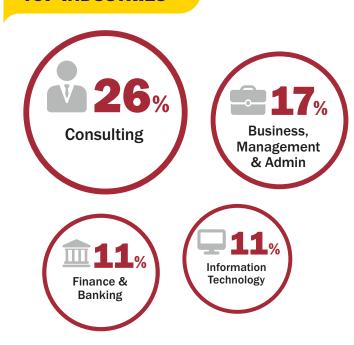

f employed graduates Collection period ends 6 months after convocation



dal.ca/mcs

# **FACULTY OF MANAGEMENT**

# Bachelor of Commerce Class of 2022 Graduate Employment

### **EMPLOYMENT OVERVIEW**



of active job seekers found employment within 6 months of graduation







#### **TOP INDUSTRIES**



# **HOW JOBS WERE SECURED**

| <b>33</b> % | Job Postings                  |
|-------------|-------------------------------|
| 33%         | Networking                    |
| 33%         | Rehired from Co-op/Internship |

Response rate: **90**% of graduating class Salary response rate: **76**% of employed graduates Collection period ends 6 months after convocation



dal.ca/mcs

# Corporate Residency MBA Class of 2022 Graduate Employment

#### **CLASS PROFILE**



### **TOP INDUSTRIES**



#### EMPLOYMENT OVERVIEW



of active job seekers found employment within 6 months of graduation



\$68,872 average annual compensation



### **TOP WAYS JOBS WERE SECURED**

**50%** Networking

**30%** Rehired from Co-op/Internship

**17%** Job Postings

Response rate: **100**% of graduating class Salary response rate: **85**% of employed graduates Collection period ends 6 months after convocation



dal.ca/mcs