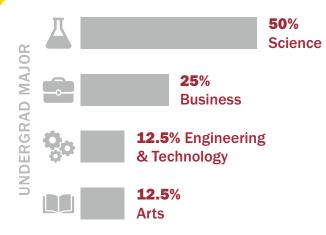

y response rate: **73**% of employed graduates Collection period ends 6 months after convocation



dal.ca/mcs

# **FACULTY OF MANAGEMENT**

# Bachelor of Commerce Class of 2022 Graduate Employment

### **EMPLOYMENT OVERVIEW**



of active job seekers found employment within 6 months of graduation







#### **TOP INDUSTRIES**



# **HOW JOBS WERE SECURED**

| <b>33</b> % | Job Postings                  |
|-------------|-------------------------------|
| 33%         | Networking                    |
| 33%         | Rehired from Co-op/Internship |

Response rate: **90**% of graduating class Salary response rate: **76**% of employed graduates Collection period ends 6 months after convocation



dal.ca/mcs

# Corporate Residency MBA Class of 2022 Graduate Employment

#### **CLASS PROFILE**



### **TOP INDUSTRIES**



#### EMPLOYMENT OVERVIEW



of active job seekers found employment within 6 months of graduation



\$68,872 average annual compensation



### **TOP WAYS JOBS WERE SECURED**

**50%** Networking

**30%** Rehired from Co-op/Internship

**17%** Job Postings

Response rate: **100**% of graduating class Salary response rate: **85**% of employed graduates Collection period ends 6 months after convocation



dal.ca/mcs